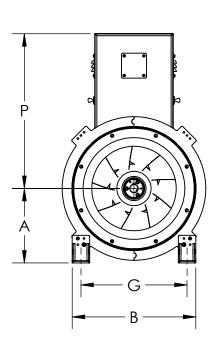

## MXI-ARRANGEMENT-9, LEVEL 1, WITH MOTOR COVER

## **INLET VIEW**

## **DIMENSIONAL DATA**

| Size | Α        | В        | С         | D        | E        | F       | G        | н         | 1        | Р        | R        |
|------|----------|----------|-----------|----------|----------|---------|----------|-----------|----------|----------|----------|
| OILC |          |          |           |          | _        | •       |          |           | _        | •        |          |
| 122  | 12 11/16 | 20 13/16 | 21 1/2    | 17 7/8   | 25 1/2   | 3 7/16  | 16 13/16 | 25 1/4    | 25 1/8   | 27       | 15 7/8   |
| 135  | 14       | 22 1/8   | 24 3/16   | 19 3/4   | 26 3/4   | 3 3/4   | 18 1/8   | 28        | 27 13/16 | 27 15/16 | 15 13/16 |
| 150  | 14 3/4   | 23 11/16 | 27 1/4    | 21 7/8   | 28 3/16  | 4       | 19 11/16 | 31 1/16   | 30 7 /8  | 28 15/16 | 16 15/16 |
| 165  | 15 5/16  | 24 3/4   | 30 3/8    | 23 3/8   | 29 13/16 | 4 1/2   | 20 3/4   | 34 1/8    | 33 15/16 | 30 1/2   | 17 7/8   |
| 182  | 16 3/16  | 26 1/2   | 33 7/8    | 25 13/16 | 31 13/16 | 4 15/16 | 22 1/2   | 37 5/8    | 37 7/16  | 34 7/16  | 20 3/4   |
| 200  | 17 1/16  | 28 5/16  | 37 9/16   | 28 3/8   | 33 11/16 | 5 7/16  | 24 5/16  | 41 5/16   | 41 3/16  | 35 1/2   | 20 7/8   |
| 222  | 19 5/8   | 32 1/8   | 42 1/16   | 31 7/16  | 35 5/8   | 6       | 27 1/8   | 45 7/8    | 45 11/16 | 37       | 18 3/16  |
| 245  | 20 7/8   | 34 7/16  | 46 13/16  | 34 11/16 | 38 7/8   | 6 9/16  | 29 7/16  | 52 1/16   | 50 7/16  | 42 1/4   | 23 1/2   |
| 270  | 22 1/8   | 36 15/16 | 51 15/16  | 38 3/16  | 41 3/8   | 7 1/4   | 31 15/16 | 57 1/4    | 55 9/16  | 44       | 23 5/16  |
| 300  | 24 3/4   | 40 5/8   | 58 1/8    | 42 7/16  | 43 13/16 | 8       | 35 5/8   | 63 7/16   | 61 3/4   | 46 1/16  | 27 5/16  |
| 330  | 26 1/4   | 43 5/8   | 64 3/8    | 46 5/8   | 46 5/8   | 8 11/16 | 38 5/8   | 69 5/8    | 68       | 47 11/16 | 26       |
| 365  | 29       | 47 5/8   | 71 1/2    | 51 9/16  | 52 3/16  | 9 11/16 | 42 1/8   | 77 1/16   | 75 1/8   | 523/4    | 28 1/4   |
| 402  | 31 7/8   | 51 1/8   | 79 1/8    | 56 3/4   | 55 13/16 | 10 9/16 | 45 13/16 | 84 11/16  | 823/4    | 56 15/16 | 30 1/4   |
| 445  | 34 5/16  | 56 5/16  | 88        | 62 13/16 | 59 9/16  | 11 3/4  | 50 13/16 | 93 1/2    | 915/8    | 60 15/16 | 32 1/4   |
| 490  | 38 1/2   | 63 3/4   | 97 1/4    | 69 1/8   | 62 3/4   | 127/8   | 56 1/4   | 104 1/4   | 100 7/8  | 623/4    | 30 3/16  |
| 542  | 41 7/16  | 69 5/8   | 107 15/16 | 76 7/16  | 67 3/8   | 14 1/4  | 62 1/8   | 115       | 111 9/16 | 683/8    | 38 3/16  |
| 600  | 46 1/2   | 76 3/8   | 1197/8    | 84 9/16  | 71 7/16  | 15 3/4  | 67 3/8   | 126 15/16 | 123 1/2  | 73 5/16  | 37 3/16  |