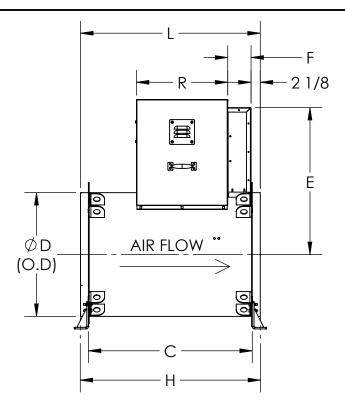

## **DIMENSIONAL DATA**

| Size | Α        | В        | С         | D        | E        | F       | G        | н         | 1        | Р        | R        |
|------|----------|----------|-----------|----------|----------|---------|----------|-----------|----------|----------|----------|
| OILC |          |          |           |          | _        | •       |          |           | _        | •        |          |
| 122  | 12 11/16 | 20 13/16 | 21 1/2    | 17 7/8   | 25 1/2   | 3 7/16  | 16 13/16 | 25 1/4    | 25 1/8   | 27       | 15 7/8   |
| 135  | 14       | 22 1/8   | 24 3/16   | 19 3/4   | 26 3/4   | 3 3/4   | 18 1/8   | 28        | 27 13/16 | 27 15/16 | 15 13/16 |
| 150  | 14 3/4   | 23 11/16 | 27 1/4    | 21 7/8   | 28 3/16  | 4       | 19 11/16 | 31 1/16   | 30 7 /8  | 28 15/16 | 16 15/16 |
| 165  | 15 5/16  | 24 3/4   | 30 3/8    | 23 3/8   | 29 13/16 | 4 1/2   | 20 3/4   | 34 1/8    | 33 15/16 | 30 1/2   | 17 7/8   |
| 182  | 16 3/16  | 26 1/2   | 33 7/8    | 25 13/16 | 31 13/16 | 4 15/16 | 22 1/2   | 37 5/8    | 37 7/16  | 34 7/16  | 20 3/4   |
| 200  | 17 1/16  | 28 5/16  | 37 9/16   | 28 3/8   | 33 11/16 | 5 7/16  | 24 5/16  | 41 5/16   | 41 3/16  | 35 1/2   | 20 7/8   |
| 222  | 19 5/8   | 32 1/8   | 42 1/16   | 31 7/16  | 35 5/8   | 6       | 27 1/8   | 45 7/8    | 45 11/16 | 37       | 18 3/16  |
| 245  | 20 7/8   | 34 7/16  | 46 13/16  | 34 11/16 | 38 7/8   | 6 9/16  | 29 7/16  | 52 1/16   | 50 7/16  | 42 1/4   | 23 1/2   |
| 270  | 22 1/8   | 36 15/16 | 51 15/16  | 38 3/16  | 41 3/8   | 7 1/4   | 31 15/16 | 57 1/4    | 55 9/16  | 44       | 23 5/16  |
| 300  | 24 3/4   | 40 5/8   | 58 1/8    | 42 7/16  | 43 13/16 | 8       | 35 5/8   | 63 7/16   | 61 3/4   | 46 1/16  | 27 5/16  |
| 330  | 26 1/4   | 43 5/8   | 64 3/8    | 46 5/8   | 46 5/8   | 8 11/16 | 38 5/8   | 69 5/8    | 68       | 47 11/16 | 26       |
| 365  | 29       | 47 5/8   | 71 1/2    | 51 9/16  | 52 3/16  | 9 11/16 | 42 1/8   | 77 1/16   | 75 1/8   | 523/4    | 28 1/4   |
| 402  | 31 7/8   | 51 1/8   | 79 1/8    | 56 3/4   | 55 13/16 | 10 9/16 | 45 13/16 | 84 11/16  | 823/4    | 56 15/16 | 30 1/4   |
| 445  | 34 5/16  | 56 5/16  | 88        | 62 13/16 | 59 9/16  | 11 3/4  | 50 13/16 | 93 1/2    | 915/8    | 60 15/16 | 32 1/4   |
| 490  | 38 1/2   | 63 3/4   | 97 1/4    | 69 1/8   | 62 3/4   | 127/8   | 56 1/4   | 104 1/4   | 100 7/8  | 623/4    | 30 3/16  |
| 542  | 41 7/16  | 69 5/8   | 107 15/16 | 76 7/16  | 67 3/8   | 14 1/4  | 62 1/8   | 115       | 111 9/16 | 683/8    | 38 3/16  |
| 600  | 46 1/2   | 76 3/8   | 1197/8    | 84 9/16  | 71 7/16  | 15 3/4  | 67 3/8   | 126 15/16 | 123 1/2  | 73 5/16  | 37 3/16  |